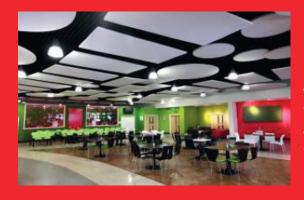

## iNSpira-Sorb Acoustic Rafts

iNSpira-Sorb Acoustic Rafts are an innovative, frameless acoustic raft which offers new opportunities for improving acoustics while bringing a whole new aesthetical dimension to the room. Designed with practicality in mind, these art deco inspired rafts will give you peace of mind while adding a splash fo colour and texture to any environment.

The rafts can be used in many types of applications such as offices, schools, hospitals, restaurants, retail and leisure.

The iNSpira–Sorb Acoustic Rafts not only allows one to achieve excellent acoustic results but also superb visual characteristics to enchance the dynamics and appearance of any room.