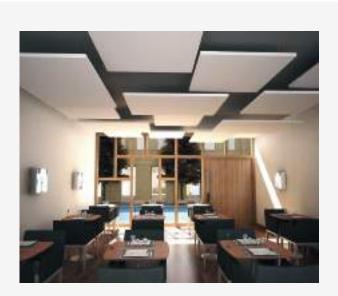

## iNSpira-Sorb Acoustic Rafts

iNSpira-Sorb Acoustic Rafts are an innovative, frameless acoustic raft which offers new opportunities for improving acoustics while bringing a whole new aesthetical dimension to the room. Designed with practicality in mind, these art deco inspired rafts will give you peace of mind while adding a splash fo colour and texture to any environment.

The rafts can be used in many types of applications such as offices, schools, hospitals, restaurants, retail and leisure.

The iNSpira–Sorb Acoustic Rafts not only allows one to achieve excellent acoustic results but also superb visual characteristics to enchance the dynamics and appearance of any room.

## POSSIBLE SHAPES

We understand that no two rooms are the same. As a result, iNSpira–Sorb Acoustic Raft panels are available in various shapes and sizes that range from the simplest of forms to the most modern geometrics. The rafts can be hung individually or in innovative groups create your own unique design.