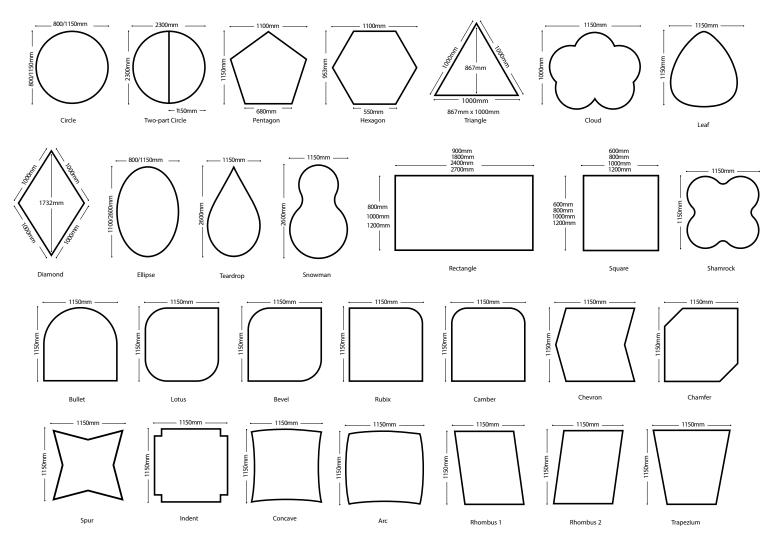

Our iNSpira-Sorb Acoustic Rafts are available in a wide variety of shapes and sizes, including custom shapes. The 25mm thick panels are fabricated in a range of fabric colours giving it a flawless finish. The fabric is bonded to the face and wrapped around all edges.

## POSSIBLE SHAPES

We understand that no two rooms are the same. As a result, iNSpira–Sorb Acoustic Raft panels are available in various shapes and sizes that range from the simplest of forms to the most modern geometrics. The rafts can be hung individually or in innovative groups create your own unique design.