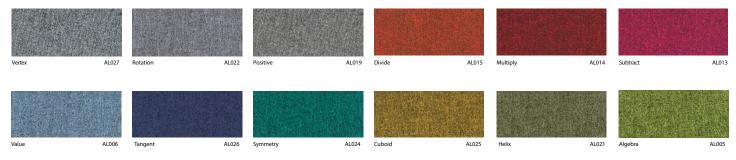

Our iNSpira-Sorb Acoustic Rafts are available in a wide variety of shapes and sizes, including custom shapes. The 25mm thick panels are fabricated in a range of fabric colours giving it a flawless finish. The fabric is bonded to the face and wrapped around all edges.

# FABRIC COLOURS

Whatever your décor - Whatever your style - we are sure to have you covered with our extensive range of fabric colours.

| LUCIA COLOUR RANGE |       |         |       |           |       |            |       |          |          |           |       |          |       |            |       |         |       |         |       |           |       |
|--------------------|-------|---------|-------|-----------|-------|------------|-------|----------|----------|-----------|-------|----------|-------|------------|-------|---------|-------|---------|-------|-----------|-------|
|                    |       |         |       |           |       |            |       |          |          |           |       |          |       |            |       |         |       |         |       |           |       |
| Adobo              | YB165 | Oyster  | YB107 | Sandstorm | YB302 | Reef       | YB085 | Aruba    | YB093    | Solano    | YB088 | Tortuga  | YB168 | Jamaica    | YB027 | Calypso | YB106 | Lobster | YB087 | Belize    | YB105 |
|                    |       |         |       |           |       |            |       |          |          |           |       |          |       |            |       |         |       |         |       |           |       |
| Turtle             | YB098 | Apple   | YB096 | Madura    | YB156 | Campeche   | YB301 | Windjamm | er YB047 | Monserrat | YB011 | Taboo    | YB045 | Bridgetown | YB102 | Diablo  | YB101 | Mauve   | YB069 | Bluefield | YB097 |
| 6                  |       |         |       |           |       |            |       |          |          |           |       |          |       |            |       |         |       |         |       |           |       |
| Marianna           | YB157 | Arecibo | YB099 | Bermuda   | YB084 | Martinique | YB004 | Steel    | YB095    | Scuba     | YB089 | Bluebell | YB097 | Ocean      | YB100 | Tarot   | YB090 | Costa   | YB026 | Tobago    | YB030 |
| Rum                | YB086 | Slip    | YB094 | Tequilla  | YB038 | Blizzard   | YB108 | Buru     | YB170    | Havana    | YB009 | Sombrero | YB046 |            |       |         |       |         |       |           |       |