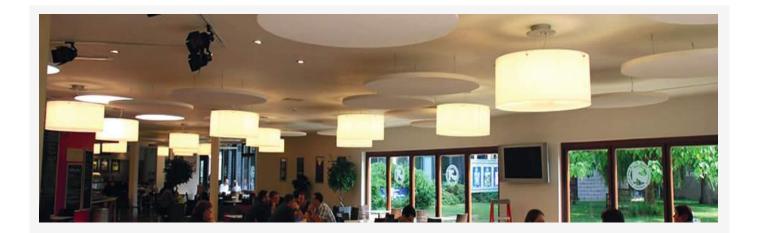

## POSSIBLE SHAPES

We understand that no two rooms are the same. As a result, iNSpira–Sorb Acoustic Raft panels are available in various shapes and sizes that range from the simplest of forms to the most modern geometrics. The rafts can be hung individually or in innovative groups create your own unique design.

Height level adjustment can be carried out by manipulating the length of each cable to suit when it is inserted into the eyelet hook. iNSpira-Sorb Acoustic Rafts can be set at an angle if required to increase design and aesthetic properties.