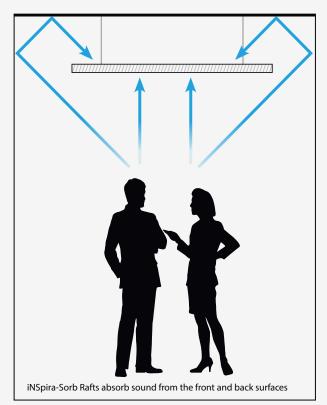

## ACOUSTIC PERFORMANCE

iNSpira–Sorb Acoustic Rafts offer greater sound absorption and a continuous ceiling of the same surface area. iNSpira–Sorb Acoustic Rafts are designed to absorb sound from the front and the back surfaces which enables and achieves the highest performance in sound absorption making it a CLASS A absorber.