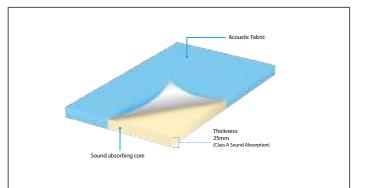

Our iNSpira-Sorb Acoustic Rafts are available in a wide variety of shapes and sizes, including custom shapes. The 25mm thick panels are fabricated in a range of fabric colours giving it a flawless finish. The fabric is bonded to the face and wrapped around all edges.

## ACOUSTIC PERFORMANCE

iNSpira–Sorb Acoustic Rafts offer greater sound absorption and a continuous ceiling of the same surface area. iNSpira–Sorb Acoustic Rafts are designed to absorb sound from the front and the back surfaces which enables and achieves the highest performance in sound absorption making it a CLASS A absorber.