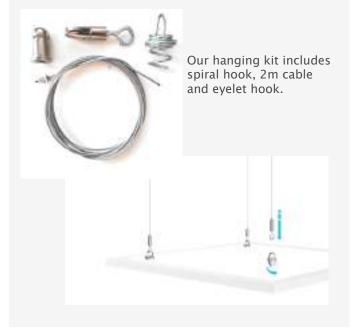

## RAFT HANGING KIT

## INSTALLATION

The installation time for our iNSpira–Sorb Acoustic Raft panels is quick and easy. In fact, it does not require a specialist fitter to carry out the installation. The acoustic rafts are simply suspended by steel cables from the soffit by means of special spiral hooks which are fitted into the reverse of the raft, by means of clockwise rotation.

Height level adjustment can be carried out by manipulating the length of each cable to suit when it is inserted into the eyelet hook. iNSpira-Sorb Acoustic Rafts can be set at an angle if required to increase design and aesthetic properties.

The spiral hooks should be placed approx 200mm in from the edge of the iNSpira-Sorb Acoustic Raft panel. For angled installations, we recommend the largest panels to be no more than 600mm x 600mm.